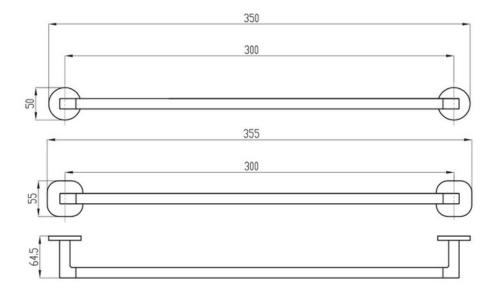

# Soho 300mm Towel Rail

## **Product Image**

## **Product Details**



Code: TVA3360961 (Chrome)
TVA3360995 (Matte Black)
TVA3360985 (Brushed Gold)
TVA3360980 (Brushed Nickel)
TVA3360990 (Gun Metal)

Villeroy & Boch

Range: Soho Sylvarranty: 5 Years\*

## **Additional Features**

# **Technical Specification**

# **Required Product**

#### **Recommended Products**

#### **Additional Notes**

- Round Backing Flange & Soft Square Backing Flange included
- Triple Fixing



\*Please visit **argentaust.com.au/warranty** to view the full warranty

Note: All dimensions are in millimetres and are subject to normal manufacturing variations. Always use the physical product measurements for cutouts and rough-ins as the technical details shown may differ from the actual product. Use acetic cured silicone sealant. Do not use epoxy type adhesives. Clean with damp cloth. Do not use abrasive cleaners, liquids or pastes.