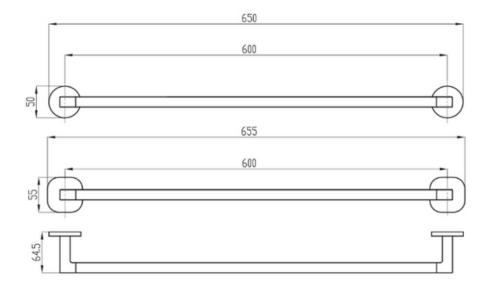

# Soho 600mm Single Towel Rail

# **Product Image**

## **Product Details**

Code: TVA3360261 (Chrome)

TVA3360295 (Matte Black) TVA3360285 (Brushed Gold) TVA3360280 (Brushed Nickel)

**TVA3360290 (Gun Metal)** 

Villeroy & Boch

Range: Soho Warranty: 5 Years\*





# **Additional Features**

# **Technical Specification**

# **Required Product**

### **Recommended Products**

#### **Additional Notes**

- Round Backing Flange & Soft Square Backing Flange included
- Triple Fixing



\*Please visit **argentaust.com.au/warranty** to view the full warranty

Note: All dimensions are in millimetres and are subject to normal manufacturing variations. Always use the physical product measurements for cutouts and rough-ins as the technical details shown may differ from the actual product. Use acetic cured silicone sealant. Do not use epoxy type adhesives. Clean with damp cloth. Do not use abrasive cleaners, liquids or pastes.