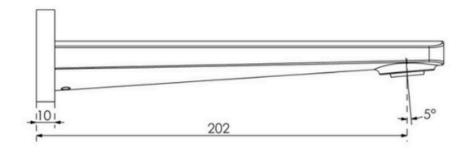

## **Technical Specification**

#### **Additional Notes**

- 220mm overall
- Round backplate

\*Please visit **argentaust.com.au/warranty** to view the full warranty

Note: All dimensions are in millimetres and are subject to normal manufacturing variations. Always use the physical product measurements for cutouts and rough-ins as the technical details shown may differ from the actual product. Use acetic cured silicone sealant. Do not use epoxy type adhesives. Clean with damp cloth. Do not use abrasive cleaners, liquids or pastes.