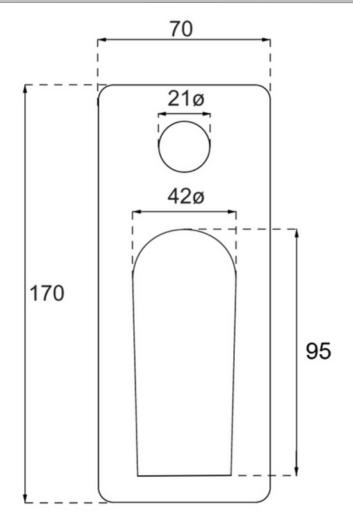

## **Technical Specification**

Note: All dimensions are in millimetres and are subject to normal manufacturing variations. Always use the physical product measurements for cutouts and rough-ins as the technical details shown may differ from the actual product. Use acetic cured silicone sealant. Do not use epoxy type adhesives. Clean with damp cloth. Do not use abrasive cleaners, liquids or pastes.