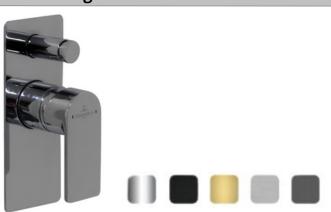

# **Soho Diverter Rectangular Shower Mixer Trim**

### **Product Image**

#### **Product Details**

Code: TVT33761XB (Chrome)

> TVT33795XB (Matte Black) TVT33785XB (Brushed Gold) TVT33780XB (Brushed Nickel) TVT33790XB (Gun Metal)

Brand: Villeroy & Boch

Range: Soho Warranty: 15 Years\* WELS: N/A