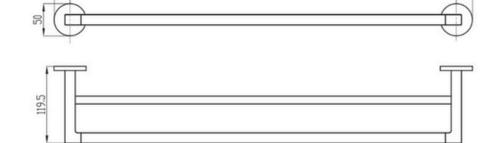

# **Soho Double Towel Rail** 800mm

## **Product Image**

### **Product Details**



TVA3362385 (Brushed Gold) Code:

TVA3362380 (Brushed Nickel)

TVA3362361 (Chrome) **TVA3362390 (Gun Metal)** TVA3362395 (Matte Black)



Brand: Villeroy & Boch

Range: Soho Warranty: 5 Years\* WELS: N/A

## **Additional Features**

## **Technical Specification**





# **Additional Notes**

- Round Flange included
- Soft Square Flange included

## Installation

Triple Fixing

\*Please visit **argentaust.com.au/warranty** to view the full warranty

Note: All dimensions are in millimetres and are subject to normal manufacturing variations. Always use the physical product measurements for cutouts and rough-ins as the technical details shown may differ from the actual product. Use acetic cured silicone sealant. Do not use epoxy type adhesives. Clean with damp cloth. Do not use abrasive cleaners, liquids or pastes.