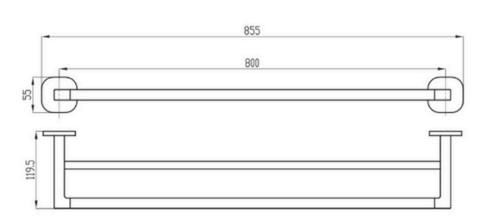

# **Soho Double Towel Rail** 800mm

## **Product Image**

### **Product Details**



TVA3362385 (Brushed Gold) Code:

TVA3362380 (Brushed Nickel)

TVA3362361 (Chrome) **TVA3362390 (Gun Metal)** TVA3362395 (Matte Black)



Brand: Villeroy & Boch

Range: Soho Warranty: 5 Years\* WELS: N/A

## **Additional Features**

## **Technical Specification**





# **Additional Notes**

- Round Flange included
- Soft Square Flange included

## Installation

Triple Fixing

\*Please visit **argentaust.com.au/warranty** to view the full warranty

Note: All dimensions are in millimetres and are subject to normal manufacturing variations. Always use the physical product measurements for cutouts and rough-ins as the technical details shown may differ from the actual product. Use acetic cured silicone sealant. Do not use epoxy type adhesives. Clean with damp cloth. Do not use abrasive cleaners, liquids or pastes.