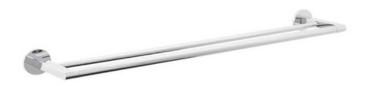

## **Product Image**

### **Product Details**

TVA3362385 (Brushed Gold) Code:

TVA3362380 (Brushed Nickel)

TVA3362361 (Chrome) **TVA3362390 (Gun Metal)** TVA3362395 (Matte Black)

Brand: Villeroy & Boch

Range: Soho Warranty: 5 Years\* WELS: N/A