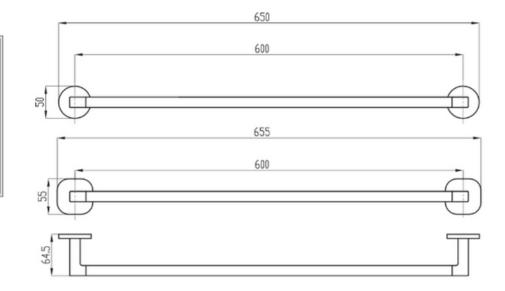

# Soho Single Towel Rail 600mm

### **Product Image**

#### **Product Details**



Code: TVA3360285 (Brushed Gold)

TVA3360280 (Brushed Nickel)

TVA3360261 (Chrome) TVA3360290 (Gun Metal) TVA3360295 (Matte Black)

Brand: Range: Villeroy & Boch Soho 5 Years\*

Warranty: WELS:

N/A

### **Additional Features**

## **Technical Specification**

#### **Additional Notes**

- Round Flange included
- Soft Square Flange included

#### Installation

Triple Fixing



\*Please visit **argentaust.com.au/warranty** to view the full warranty

Note: All dimensions are in millimetres and are subject to normal manufacturing variations. Always use the physical product measurements for cutouts and rough-ins as the technical details shown may differ from the actual product. Use acetic cured silicone sealant. Do not use epoxy type adhesives. Clean with damp cloth. Do not use abrasive cleaners, liquids or pastes.