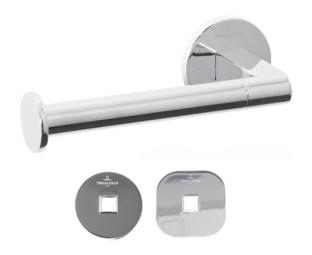

# Soho Toilet Roll Holder Left Facing

## **Product Image**

Code: TVA3362485 (Brushed Gold)
TVA3362480 (Brushed Nickel)

TVA3362461 (Chrome)
TVA3362490 (Gun Metal)

TVA3362495 (Matte Black)

Brand: Villeroy & Boch

Range: Soho
Warranty: 5 Years\*
WELS: N/A

### **Additional Notes**

- Round Flange included
- Soft Square Flange included