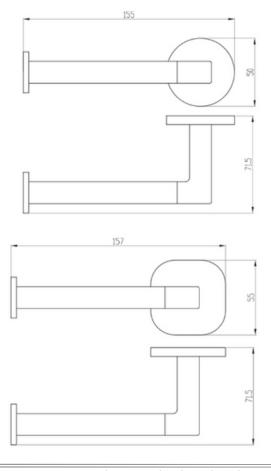

## **Technical Specification**

#### Installation

Triple Fixing

\*Please visit **argentaust.com.au/warranty** to view the full warranty

Note: All dimensions are in millimetres and are subject to normal manufacturing variations. Always use the physical product measurements for cutouts and rough-ins as the technical details shown may differ from the actual product. Use acetic cured silicone sealant. Do not use epoxy type adhesives. Clean with damp cloth. Do not use abrasive cleaners, liquids or pastes.