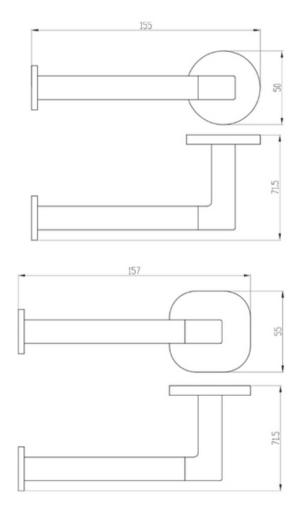

# Soho Toilet Roll Holder Left Hand Facing

## **Product Image**





Code: TVA3362461 (Chrome)
TVA3362495 (Matte Black)
TVA3362485 (Brushed Gold)
TVA3362480 (Brushed Nickel)
TVA3362490 (Gun Metal)

Brand: Villeroy & Boch

Range: Soho Warranty: 5 Years\*

### **Additional Features**

## **Technical Specification**

#### **Required Product**

#### **Recommended Products**

#### **Additional Notes**

- Round Backing Flange & Soft Square Backing Flange included
- Triple Fixing



\*Please visit **argentaust.com.au/warranty** to view the full warranty

Note: All dimensions are in millimetres and are subject to normal manufacturing variations. Always use the physical product measurements for cutouts and rough-ins as the technical details shown may differ from the actual product. Use acetic cured silicone sealant. Do not use epoxy type adhesives. Clean with damp cloth. Do not use abrasive cleaners, liquids or pastes.