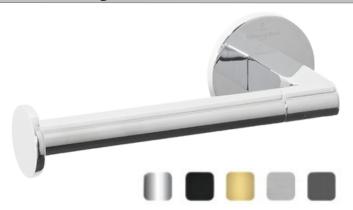

## **Product Image**

Code: TVA3362461 (Chrome)
TVA3362495 (Matte Black)
TVA3362485 (Brushed Gold)
TVA3362480 (Brushed Nickel)
TVA3362490 (Gun Metal)

Brand: Villeroy & Boch

Range: Soho Warranty: 5 Years\*