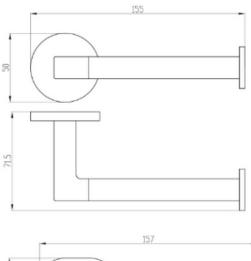

# Soho Toilet Roll Holder Right Facing

#### **Product Image**

### **Product Details**



Code: TVA3361485 (Brushed Gold)

TVA3361480 (Brushed Nickel)

TVA3361461 (Chrome) TVA3361490 (Gun Metal) TVA3361495 (Matte Black)

Brand: Range: Villeroy & Boch

Warranty:

Soho 5 Years\*

ELS: N/A

#### **Additional Features**

## **Technical Specification**

#### **Additional Notes**

- Round Flange included
- Soft Square Flange included

#### Installation

Triple Fixing





\*Please visit **argentaust.com.au/warranty** to view the full warranty

Note: All dimensions are in millimetres and are subject to normal manufacturing variations. Always use the physical product measurements for cutouts and rough-ins as the technical details shown may differ from the actual product. Use acetic cured silicone sealant. Do not use epoxy type adhesives. Clean with damp cloth. Do not use abrasive cleaners, liquids or pastes.