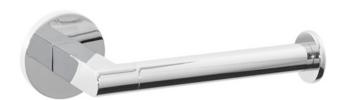

# Soho Toilet Roll Holder Right Facing

#### **Product Image**

### **Product Details**



Code: TVA3361485 (Brushed Gold)

TVA3361480 (Brushed Nickel)

TVA3361461 (Chrome) TVA3361490 (Gun Metal) TVA3361495 (Matte Black)

Brand: Range: Villeroy & Boch

Warranty:

Soho 5 Years\*

ELS: N/A

#### **Additional Features**

## **Technical Specification**

#### **Additional Notes**

- Round Flange included
- Soft Square Flange included

#### Installation

Triple Fixing





\*Please visit **argentaust.com.au/warranty** to view the full warranty

Note: All dimensions are in millimetres and are subject to normal manufacturing variations. Always use the physical product measurements for cutouts and rough-ins as the technical details shown may differ from the actual product. Use acetic cured silicone sealant. Do not use epoxy type adhesives. Clean with damp cloth. Do not use abrasive cle