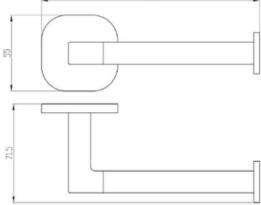

# Soho Toilet Roll Holder Right Facing

#### **Product Image**

### **Product Details**



Code: TVA3361485 (Brushed Gold)

TVA3361480 (Brushed Nickel)

TVA3361461 (Chrome) TVA3361490 (Gun Metal) TVA3361495 (Matte Black)

Brand: Range: Villeroy & Boch

Warranty:

Soho 5 Years\*

ELS: N/A

#### **Additional Features**

## **Technical Specification**

#### **Additional Notes**

- Round Flange included
- Soft Square Flange included

#### Installation

Triple Fixing





\*Please visit **argentaust.com.au/warranty** to view the full warranty

Note: All dimensions are in millimetres and are subject to normal manufacturing variations. Always use the physical product measurements for cutouts and rough-ins as the technical details shown may differ from the actual product. Use acetic cured silicone sealant. Do not use epoxy type adhesives. Clean with damp cloth. Do not use abrasive cleaners, liquids or pastes.