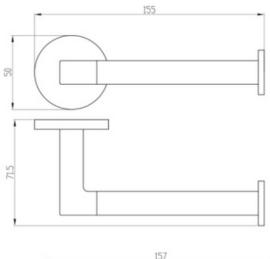

# Soho Toilet Roll Holder Right Hand Facing

## **Product Image**





Code: TVA3361461 (Chrome)
TVA3361495 (Matte Black)
TVA3361485 (Brushed Gold)
TVA3361480 (Brushed Nickel)

TVA3361490 (Gun Metal)

Brand: Villeroy & Boch

Range: Soho Warranty: 5 Years\*



#### **Additional Features**

## **Technical Specification**

### **Required Product**

#### **Recommended Products**

#### **Additional Notes**

- Round Backing Flange & Soft Square Backing Flange included
- Triple Fixing





\*Please visit **argentaust.com.au/warranty** to view the full warranty

Note: All dimensions are in millimetres and are subject to normal manufacturing variations. Always use the physical product measurements for cutouts and rough-ins as the technical details shown may differ from the actual product. Use acetic cured silicone sealant. Do not use epoxy type adhesives. Clean with damp cloth. Do not use abrasive cleaners, liquids or pastes.