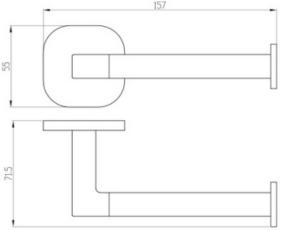

# Soho Toilet Roll Holder Right Hand Facing

## **Product Image**





Code: TVA3361461 (Chrome)
TVA3361495 (Matte Black)
TVA3361485 (Brushed Gold)
TVA3361480 (Brushed Nickel)

TVA3361490 (Gun Metal)

Brand: Villeroy & Boch

Range: Soho Warranty: 5 Years\*



#### **Additional Features**

## **Technical Specification**

### **Required Product**

#### **Recommended Products**

#### **Additional Notes**

- Round Backing Flange & Soft Square Backing Flange included
- Triple Fixing





\*Please visit **argentaust.com.au/warranty** to view the full warranty

Note: All dimensions are in millimetres and are subject to normal manufacturing variations. Always use the physical product measurements for cutouts and rough-ins as the technical details shown may differ from the actual product. Use acetic cured silicone sealant. Do not use epoxy type adhesives. Clean with damp cloth. Do not use abrasive cleaners, liquids or pastes.