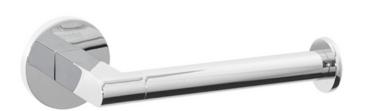

## **Product Image**

Code: TVA3361461 (Chrome)
TVA3361495 (Matte Black)
TVA3361485 (Brushed Gold)
TVA3361480 (Brushed Nickel)

TVA3361490 (Gun Metal)

Brand: Villeroy & Boch

Range: Soho Warranty: 5 Years\*