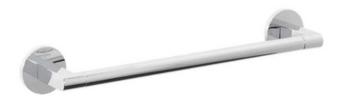

# Soho Towel Rail 300mm

### **Product Image**

#### **Product Details**

Code: TVA3360985 (Brushed Gold)
TVA3360980 (Brushed Nickel)

TVA3360961 (Chrome) TVA3360990 (Gun Metal) TVA3360995 (Matte Black)

Brand: Range: Warranty:

WELS:

Villeroy & Boch

Soho 5 Years\* N/A