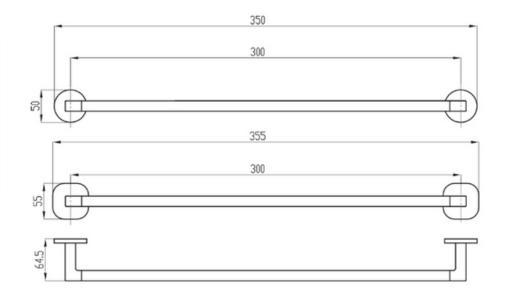

# **Technical Specification**

#### Installation

Triple Fixing

\*Please visit **argentaust.com.au/warranty** to view the full warranty

Note: All dimensions are in millimetres and are subject to normal manufacturing variations. Always use the physical product measurements for cutouts and rough-ins as the technical details shown may differ from the actual product. Use acetic cured silicone sealant. Do not use epoxy type adhesives. Clean with damp cloth. Do not use abrasive cleaners, liquids or pastes.