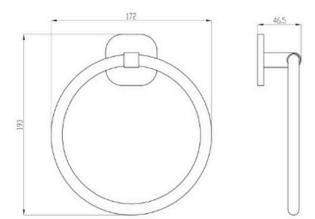

**Product Image** 

## **Technical Specification**

**Additional Features** 

### Additional Notes

- Round Flange included
- Soft Square Flange included

### Installation

• Triple Fixing

\*Please visit **argentaust.com.au/warranty** to view the full warranty

BETTE

Note: All dimensions are in millimetres and are subject to normal manufacturing variations. Always use the physical product measurements for cutouts and rough-ins as the technical details shown may differ from the actual product. Use acetic cured silicone sealant. Do not use epoxy type adhesives. Clean with damp cloth. Do not use abrasive cleaners, liquids or pastes.