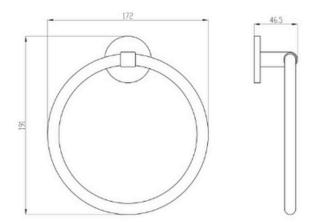

**Product Image** 

## **Technical Specification**

**Additional Features** 

### Additional Notes

- Round Flange included
- Soft Square Flange included

### Installation

• Triple Fixing

\*Please visit **argentaust.com.au/warranty** to view the full warranty

BETTE

Note: All dimensions are in millimetres and are subject to normal manufacturing variations. Always use the physical product measurements for cutouts and rough-ins as the technical details shown may differ from the actual product. Use acetic cured silicone sealant. Do not use epoxy type adhesives. Clean with damp cloth. Do not use abrasive cleaners, liquids or pastes.