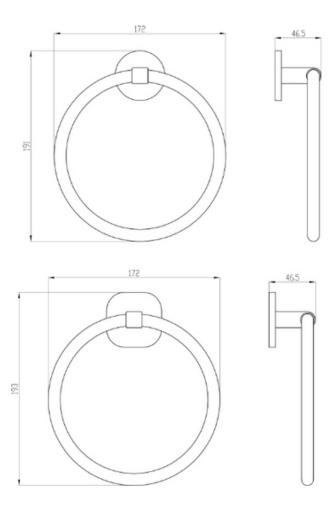

# **Technical Specification**

to view the full warranty

Note: All dimensions are in millimetres and are subject to normal manufacturing variations. Always use the physical product measurements for cutouts and rough-ins as the technical details shown may differ from the actual product. Use acetic cured silicone sealant. Do not use epoxy type adhesives. Clean with damp cloth. Do not use abrasive cleaners, liquids or pastes.