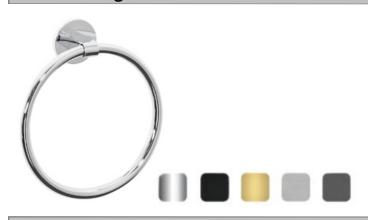

## **Product Image**

### **Product Details**

Code: TVA3360561 (Chrome)

TVA3360595 (Matte Black) TVA3360585 (Brushed Gold) TVA3360580 (Brushed Nickel) TVA3360590 (Gun Metal)

Brand: Villeroy & Boch

Range: Soho Warranty: 5 Years\*