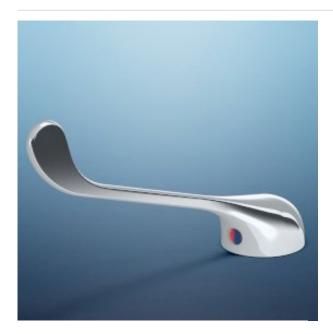

### CAROMA

A quality mixer from a trusted Australian brand, Acqua delivers true value. This classic, easy clean design offers built-in water saving technology, a stylish chrome finish and ergonomic handle design. Acqua is an affordable mixer solution for the bathroom and kitchen.

- Chrome - Extended Lever - Hot and Cold indicators - Suitable for Disabled and Accessible bathroom installations

#### **PRODUCT CODES**

Acqua Care Extended Lever Handle 90997C

\$69.37\*

© COPYRIGHT 2014 - CAROMA INDUSTRIES LIMITED

\*All price are recommended retail inclusive of GST in AUD. To be used as a guide only, prices may vary between model variations, and are subject to change without notice.