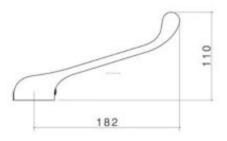

#### **PRODUCT CODES**

Acqua Care Extended Lever Handle 90997C

\$69.37\*

© COPYRIGHT 2014 - CAROMA INDUSTRIES LIMITED

\*All price are recommended retail inclusive of GST in AUD. To be used as a guide only, prices may vary between model variations, and are subject to change without notice.