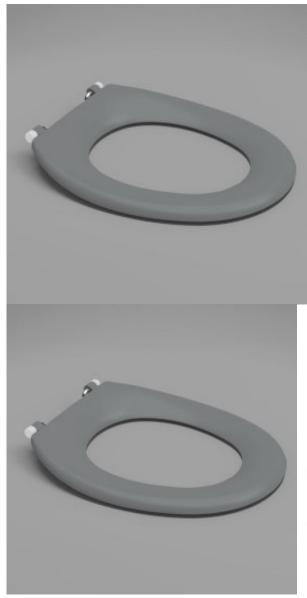

## CAROMA

CARAVELLE CARE SINGLE FLAP TOILET SEAT ANTHRACITE GREY WITH GERMGARD  $\circledast$ 

A specialised seat available in single or double flap versions designed for accessible installations. Includes solid stainless steel hinges, plus rotatable buffers for extra stability during sideways transfer.

 Now with GermGard® Protection - Solid section, injection moulded PP seat -Single or double flap - Solid stainless steel hinges - Rotatable buffers - Suitable for Care installations, domestic use or heavy duty commercial use - Suitable for bariatric applications in accordance with AS1371:2016 - Seat available in Sorrento Blue(SB), Anthracite Grey(AG) or White(W)