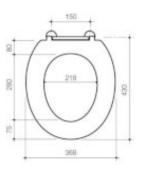

 Now with GermGard® Protection - Solid section, injection moulded PP seat -Single or double flap - Solid stainless steel hinges - Rotatable buffers - Suitable for Care installations, domestic use or heavy duty commercial use - Suitable for bariatric applications in accordance with AS1371:2016 - Seat available in Sorrento Blue(SB), Anthracite Grey(AG) or White(W)