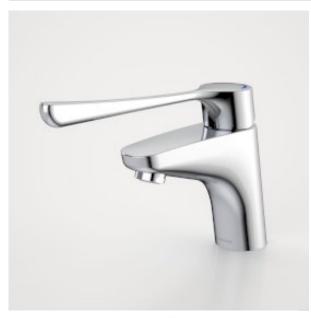

### CARE PLUS BASIN MIXER CARE HANDLE H/C

The Care Plus Mixer range is ideal for commercial care requirements, with the versatility of adaptable standard and extended lever care handles, in hot/cold or warm/cold combinations; and increased indicator size across all handle  $% \left( 1\right) =\left( 1\right) \left( 1\right)$ options. The ranges features laminar flow as standard for added infection control against legionella and bacteria in hospitals and aged care facilities.

- Care Plus Optional Care handle with W/C yellow and blue or H/C red and blue indicators available as adaptable option for Care Plus Mixer range - Extended lever handle for care facilities or those with restricted movement -Can be installed to comply to AS1428.1 Design for Access and Mobility requirements -Large colour indicators make the range an ideal solution for aged care applications - Suitable for Care Plus Basin Mixer - Chrome finish