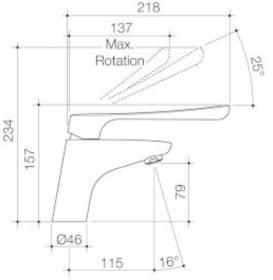

### CARE PLUS BASIN MIXER CARE HANDLE H/C

The Care Plus Mixer range is ideal for commercial care requirements, with the versatility of adaptable standard and extended lever care handles, in hot/cold or warm/cold combinations; and increased indicator size across all handle  $% \left( 1\right) =\left( 1\right) \left( 1\right)$ options. The ranges features laminar flow as standard for added infection control against legionella and bacteria in hospitals and aged care facilities.

- Care Plus Optional Care handle with W/C yellow and blue or H/C red and blue indicators available as adaptable option for Care Plus Mixer range - Extended lever handle for care facilities or those with restricted movement -Can be installed to comply to AS1428.1 Design for Access and Mobility requirements -Large colour indicators make the range an ideal solution for aged care applications - Suitable for Care Plus Basin Mixer - Chrome finish