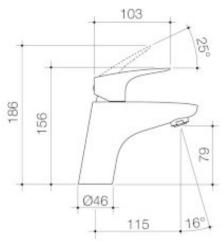

- Available in Lead Free brass\*. The inclusion of F in the code and LF in the product description indicates the product is certified Lead Free - 35mm adjustable cartridge for added temperature and flow control - Silicone aerator prevents calcium and limescale build-up for easy maintenance - SoftPEX hoses provide supreme durability, longer life, anti bacterial properties and free from impurities - Large colour indicators for easier identification, ideal for aged care applications - Laminar flow as standard that reduces the risk of legionella contamination - Available with Standard or Care handle H/C (red and blue) indicators - Standard or Care handle with W/C (yellow and blue) available as adaptable options - Chrome finish - \*<0.25% lead as per Lead Free Watermark certification