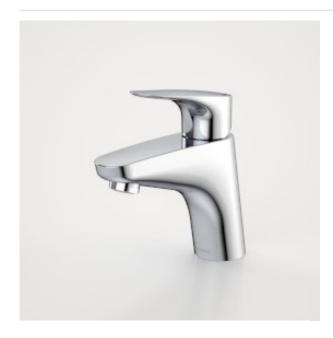

## CARE PLUS BASIN MIXER STANDARD HANDLE H/C - LF

The Care Plus Mixer range is ideal for commercial care requirements, with the versatility of adaptable standard and extended lever care handles, in hot/cold or warm/cold combinations; and increased indicator size across all handle options. The ranges features laminar flow as standard for added infection control against legionella and bacteria in hospitals and aged care facilities.