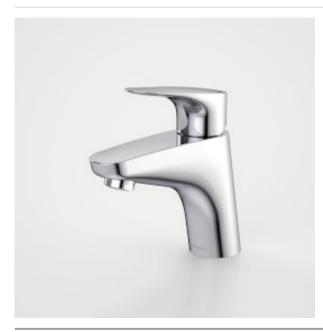

## CARE PLUS BASIN MIXER STANDARD HANDLE H/C - LF

The Care Plus Mixer range is ideal for commercial care requirements, with the versatility of adaptable standard and extended lever care handles, in hot/cold or warm/cold combinations; and increased indicator size across all handle options. The ranges features laminar flow as standard for added infection control against legionella and bacteria in hospitals and aged care facilities.

- Available in Lead Free brass\*. The inclusion of F in the code and LF in the product description indicates the product is certified Lead Free - 35mm adjustable cartridge for added temperature and flow control - Silicone aerator prevents calcium and limescale build-up for easy maintenance - Flexible Soft Pex Hoses for supreme durability and ease of installation, anti bacterial properties which do not affect the taste or odour of the water - Large colour indicators make the range an ideal solution for aged care applications - Laminar flow as standard reduces legionella risk - Available with Standard or Care handle H/C (red and blue) indicators - Standard or Care handle with W/C (yellow and blue) available as adaptable options - Chrome finish - \*<0.25% lead as per Lead Free Watermark certification

## **PRODUCT CODES**

91105C6AF Care Plus Basin Mixer Standard Handle H/C - LF

\$382.89\*

© COPYRIGHT 2014 - CAROMA INDUSTRIES LIMITED

\*All price are recommended retail inclusive of GST in AUD. To be used as a guide only, prices may vary between model variations, and are subject to change without notice. A number of brands and products on this page are the subject of registered trade marks, register designs and/or registered patents. View full disclaimer on specify caroma.com.au