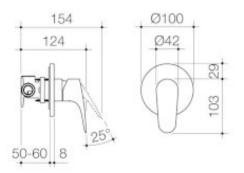

### CAROMA

#### CARE PLUS SHOWER MIXER STANDARD HANDLE H/C

The Care Plus Mixer range is ideal for commercial care requirements, with the versatility of adaptable standard and extended lever care handles, in hot/cold or warm/cold combinations; and increased indicator size across all handle options. The ranges features laminar flow as standard for added infection control against legionella and bacteria in hospitals and aged care facilities.

- 35mm adjustable cartridge for added temperature and flow control - Large colour red and blue indicators make the range an ideal solution for aged care applications - Standard handle with H/C (red and blue) indicators and Care handle with H/C (red and blue) or W/C (yellow and blue) indicators available as adaptable option - Chrome finish

#### **PRODUCT CODES**

91107C Care Plus Shower Mixer Standard Handle H/C

\$359.33\*

© COPYRIGHT 2014 - CAROMA INDUSTRIES LIMITED

\*All price are recommended retail inclusive of GST in AUD. To be used as a guide only, prices may vary between model variations, and are subject to change without notice. A number of brands and products on this page are the subject of registered trade marks, register designs and/or registered patents. View full disclaimer on specify.caroma.com.au