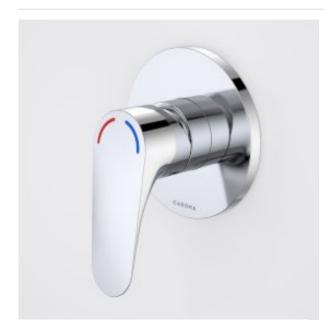

### CAROMA

#### CARE PLUS SHOWER MIXER STANDARD HANDLE H/C

The Care Plus Mixer range is ideal for commercial care requirements, with the versatility of adaptable standard and extended lever care handles, in hot/cold or warm/cold combinations; and increased indicator size across all handle options. The ranges features laminar flow as standard for added infection control against legionella and bacteria in hospitals and aged care facilities.

- 35mm adjustable cartridge for added temperature and flow control - Large colour red and blue indicators make the range an ideal solution for aged care applications - Standard handle with H/C (red and blue) indicators and Care handle with H/C (red and blue) or W/C (yellow and blue) indicators available as adaptable option - Chrome finish

#### **PRODUCT CODES**

91107C Care Plus Shower Mixer Standard Handle H/C

\$359.33\*

© COPYRIGHT 2014 - CAROMA INDUSTRIES LIMITED

\*All price are recommended retail inclusive of GST in AUD. To be used as a guide only, prices may vary between model variations, and are subject to change without notice. A number of brands and products on this page are the subject of registered trade marks, register designs and/or registered patents. View full disclaimer on specify.caroma.com.au