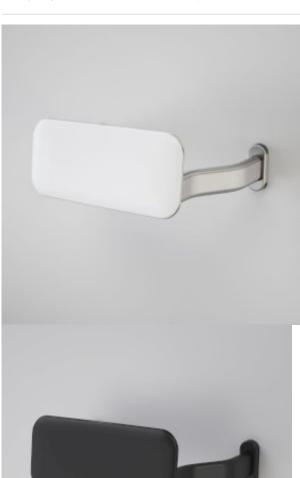

### CAROMA BACKREST

Providing back support whilst toileting, Caroma backrests are built designed to meet AS1428.1 Access and Mobility requirements without compromising on style.

- Meets AS1428.1 Access and Mobility requirements (used in conjunction with single flap seat and raised buttons) - Includes durable and hygienic stainless steel arms with a white contoured backrest - Provides support and comfort - Designed to withstand a force of 110kg in any direction - Suits installations requiring Caroma Large Access Panel - NOTE: Suitable support must be included behind the wall for fixing bolts

#### **PRODUCT CODES**

 $687400WH\ Caroma\ Backrest\ Curved\ Arm\ -\ White\ (with\ GermGard\ @)\ \$1,082.00*$ 

687400B Caroma Backrest Curved Arm - Black (GermGard®) \$1,190.00\*

687400SW Caroma Backrest Curved Arm - Stainless Steel/White  $$1,230.15^{*}$$ 