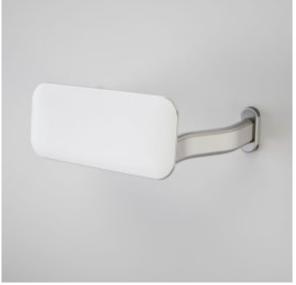

### CAROMA BACKREST

Providing back support whilst toileting, Caroma backrests are built designed to meet AS1428.1 Access and Mobility requirements without compromising on style.

- Meets AS1428.1 Access and Mobility requirements (used in conjunction with single flap seat and raised buttons) - Includes durable and hygienic stainless steel arms with a white contoured backrest - Provides support and comfort - Designed to withstand a force of 110kg in any direction - Suits installations requiring Caroma Large Access Panel - NOTE: Suitable support must be included behind the wall for fixing bolts

#### **PRODUCT CODES**

 $687400WH\ Caroma\ Backrest\ Curved\ Arm\ -\ White\ (with\ GermGard\ @)\ \$1,082.00*$ 

687400B Caroma Backrest Curved Arm - Black (GermGard®) \$1,190.00\*

687400SW Caroma Backrest Curved Arm - Stainless Steel/White  $$1,230.15^{*}$$ 