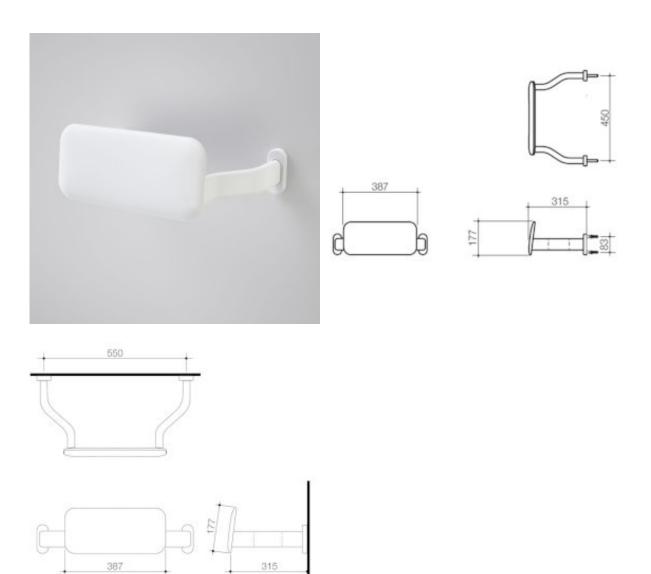

### CAROMA BACKREST

Providing back support whilst toileting, Caroma backrests are built designed to meet AS1428.1 Access and Mobility requirements without compromising on style.

- Meets AS1428.1 Access and Mobility requirements (used in conjunction with single flap seat and raised buttons) - Includes durable and hygienic stainless steel arms with a white contoured backrest - Provides support and comfort - Designed to withstand a force of 110kg in any direction - Suits installations requiring Caroma Large Access Panel - NOTE: Suitable support must be included behind the wall for fixing bolts

#### **PRODUCT CODES**

 $687400WH\ Caroma\ Backrest\ Curved\ Arm\ -\ White\ (with\ GermGard\ @)\ \$1,082.00*$ 

687400B Caroma Backrest Curved Arm - Black (GermGard®) \$1,190.00\*

687400SW Caroma Backrest Curved Arm - Stainless Steel/White  $$1,230.15^{*}$$ 

687402SW Caroma Backrest Extra Wide Arms \$1,228.09\*

© COPYRIGHT 2014 - CAROMA INDUSTRIES LIMITED

\*All price are recommended retail inclusive of GST in AUD. To be used as a guide only, prices may vary between model variations, and are subject to change without notice. A number of brands and products on this page are the subject of registered trade marks, register designs and/or registered patents. View full disclaimer on specify.caroma.com.au