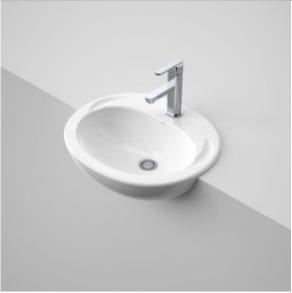

#### CONCORDE 500 SEMI RECESSED BASIN

The Concorde 500 Semi Recessed Basin has a universal oval style and compact size for greater design versatility and can be installed to comply with AS1428.1 Design for Access and Mobility requirements. It will accommodate single lever mixer or three-piece tapware applications and is suitable for general-purpose domestic, commercial and disabled person's applications.

- Integrates seamlessly with cabinetry - 500x430mm, Bowl capacity 8 litres -Overflow not available - Brackets included - White plug & chrome flush fitting waste included (687327C) - White Vitreous China - Pictured with optional Caroma Saracom basin mixer