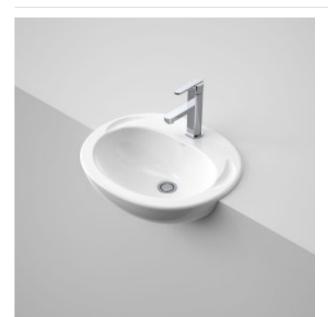

#### CONCORDE 500 SEMI RECESSED BASIN

The Concorde 500 Semi Recessed Basin has a universal oval style and compact size for greater design versatility and can be installed to comply with AS1428.1 Design for Access and Mobility requirements. It will accommodate single lever mixer or three-piece tapware applications and is suitable for general-purpose domestic, commercial and disabled person's applications.

- Integrates seamlessly with cabinetry - 500x430mm, Bowl capacity 8 litres -Overflow not available - Brackets included - White plug & chrome flush fitting waste included (687327C) - White Vitreous China - Pictured with optional Caroma Saracom basin mixer