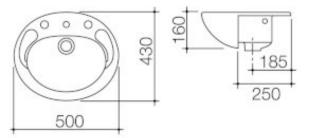

- Integrates seamlessly with cabinetry - 500x430mm, Bowl capacity 8 litres -Overflow not available - Brackets included - White plug & chrome flush fitting waste included (687327C) - White Vitreous China - Pictured with optional Caroma Saracom basin mixer