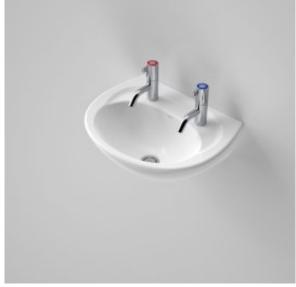

### CONCORDE WALL BASIN

Universal, easy clean wall basin of compact size suitable for general-purpose applications. The Concorde 500 basin will accommodate a range of tapware configurations and offers an optional pedestal or shroud to conceal plumbing fittings. This basin is suitable for domestic and commercial applications. The basin can be installed to comply to AS1428.1 Access and Mobility requirements

- Universal, compact size - 5.5L capacity - Overflow not available - Fixing kit included - White plug & chrome flush fitting waste included (687327C) - Optional pedestal or shroud available - Pictured with optional Caroma Saracom basin mixer