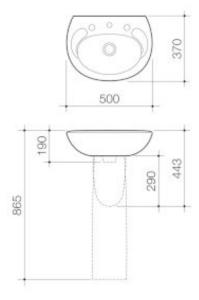

### CONCORDE WALL BASIN

Universal, easy clean wall basin of compact size suitable for general-purpose applications. The Concorde 500 basin will accommodate a range of tapware configurations and offers an optional pedestal or shroud to conceal plumbing fittings. This basin is suitable for domestic and commercial applications. The basin can be installed to comply to AS1428.1 Access and Mobility requirements

- Universal, compact size - 5.5L capacity - Overflow not available - Fixing kit included - White plug & chrome flush fitting waste included (687327C) - Optional pedestal or shroud available - Pictured with optional Caroma Saracom basin mixer

#### **PRODUCT CODES**

| 631030W | Concorde Wall Basin 3TH | \$582.20* |
|---------|-------------------------|-----------|
| 631010W | Concorde Wall Basin 1TH | \$582.20* |

© COPYRIGHT 2014 - CAROMA INDUSTRIES LIMITED