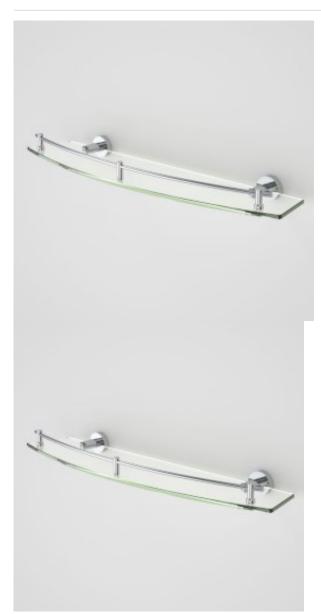

## COSMO GLASS SHELF - SINGLE

The below products have been shared with you through the Caroma Specify website.

Visit **specify.caroma.com.au** to find more inspirational and innovative bathroom products.

### CAROMA

Contemporary style doesn't have to mean edges and angles with the Caroma Cosmo Accessory range. Offering a stylish design with smooth, clean lines at a surprisingly economical price, Cosmo Accessories create the perfect finishing touch for any bathroom.

- Smooth clean lines to suit modern bathrooms - Metal construction ensures durability - Dual fixings for added strength - Toughened safety glass - Suitable to be installed in all plastered and tiled bathrooms - Polished chrome finish -Designed to suit the Cosmo range of basins and toilet suites - Glass thickness: