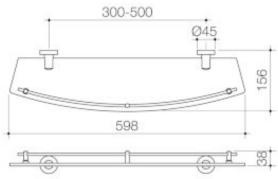

- Smooth clean lines to suit modern bathrooms - Metal construction ensures durability - Dual fixings for added strength - Toughened safety glass - Suitable to be installed in all plastered and tiled bathrooms - Polished chrome finish -Designed to suit the Cosmo range of basins and toilet suites - Glass thickness:

#### **PRODUCT CODES**

305003C Cosmo Glass Shelf - Single \$107.01\*

© COPYRIGHT 2014 - CAROMA INDUSTRIES LIMITED

\*All price are recommended retail inclusive of GST in AUD. To be used as a guide only, prices may vary between model variations, and are subject to change without notice.