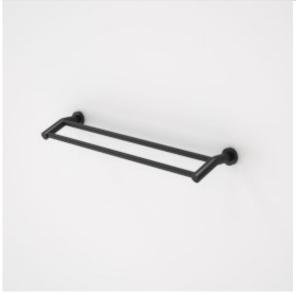

## **PRODUCT CODES**

306129C Cosmo Metal Double Towel Rail 630mm \$117.13\*

306129B Cosmo Metal Double Towel Rail Black 630mm \$117.13\*

© COPYRIGHT 2014 - CAROMA INDUSTRIES LIMITED

\*All price are recommended retail inclusive of GST in AUD. To be used as a guide only, prices may vary between model variations, and are subject to change without notice.