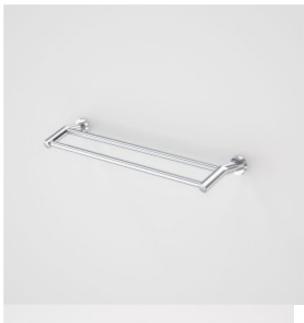

## **PRODUCT CODES**

306129C Cosmo Metal Double Towel Rail 630mm \$117.13\*

306129B Cosmo Metal Double Towel Rail Black 630mm \$117.13\*

© COPYRIGHT 2014 - CAROMA INDUSTRIES LIMITED

\*All price are recommended retail inclusive of GST in AUD. To be used as a guide only, prices may vary between model variations, and are subject to change without notice.