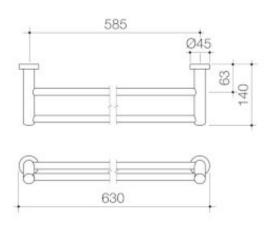

- Smooth clean lines to suit modern bathrooms - Metal construction ensures durability - Dual fixings for added strength - Suitable to be installed in all plastered and tiled bathrooms - Polished chrome finish - Tube diameter is