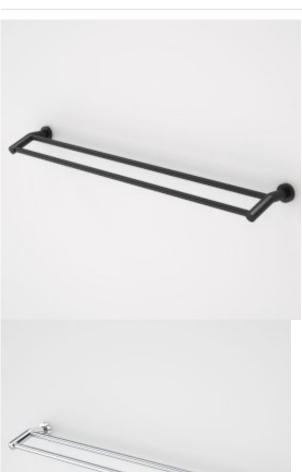

## **COSMO METAL DOUBLE TOWEL RAIL 930MM**

The below products have been shared with you through the Caroma Specify website.

Visit specify.caroma.com.au to find more inspirational and innovative bathroom products.

#### **PRODUCT CODES**

306133C Cosmo Metal Double Towel Rail 930mm \$156.92\*

306133B Cosmo Metal Double Towel Rail Black 930mm \$156.92\*

© COPYRIGHT 2014 - CAROMA INDUSTRIES LIMITED

\*All price are recommended retail inclusive of GST in AUD. To be used as a guide only, prices may vary between model variations, and are subject to change without notice.