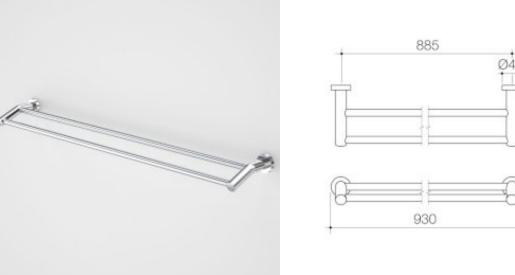

## **COSMO METAL DOUBLE TOWEL RAIL 930MM**

The below products have been shared with you through the Caroma Specify website.

Visit specify.caroma.com.au to find more inspirational and innovative bathroom products.

#### **PRODUCT CODES**

306133C Cosmo Metal Double Towel Rail 930mm \$156.92\*

306133B Cosmo Metal Double Towel Rail Black 930mm \$156.92\*

© COPYRIGHT 2014 - CAROMA INDUSTRIES LIMITED

\*All price are recommended retail inclusive of GST in AUD. To be used as a guide only, prices may vary between model variations, and are subject to change without notice.