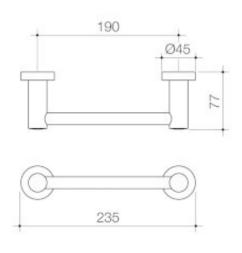

### COSMO METAL HAND TOWEL RAIL 200MM

Contemporary style doesn't have to mean edges and angles with the Caroma Cosmo Accessory range. Offering a stylish design with smooth, clean lines at a surprisingly economical price, Cosmo Accessories create the perfect finishing touch for any bathroom.

- Smooth clean lines to suit modern bathrooms - Metal construction ensures durability - Dual fixings for added strength - Suitable to be installed in all plastered and tiled bathrooms - Polished chrome finish - Designed to suit the Cosmo range of basins and toilet suites