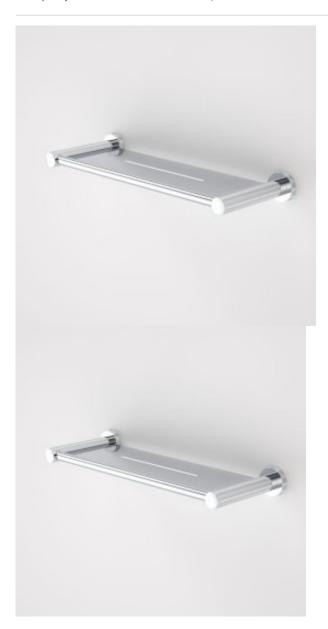

## COSMO METAL SHELF

The below products have been shared with you through the Caroma Specify website.

Visit specify.caroma.com.au to find more inspirational and innovative bathroom products.

### COSMO METAL SHELF

Contemporary style doesn't have to mean edges and angles with the Caroma Cosmo Accessory range. Offering a stylish design with smooth, clean lines at a surprisingly economical price, Cosmo Accessories create the perfect finishing touch for any bathroom.

- Chrome - Dual fixings for added strength - Metal construction for durability - Refer to showers and accessories for a variety of style options - Can be installed to comply with AS1428.1 Design for Access & Mobility Standard