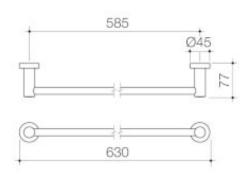

#### **PRODUCT CODES**

| 3 | 06128C | Cosmo | Metal | Single | Towel | Rail | 630mı | m     | \$93. | 93* |
|---|--------|-------|-------|--------|-------|------|-------|-------|-------|-----|
| 3 | 06128B | Cosmo | Metal | Sinale | Towel | Rail | Black | 630mm | \$93. | 93* |