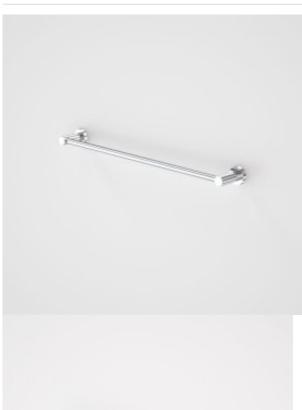

#### **PRODUCT CODES**

| 3 | 06128C | Cosmo | Metal | Single | Towel | Rail | 630mı | m     | \$93. | 93* |
|---|--------|-------|-------|--------|-------|------|-------|-------|-------|-----|
| 3 | 06128B | Cosmo | Metal | Sinale | Towel | Rail | Black | 630mm | \$93. | 93* |