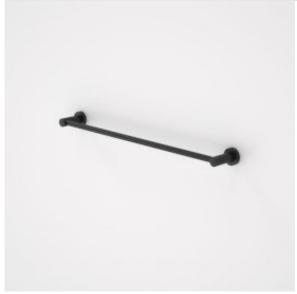

#### **PRODUCT CODES**

| 3 | 06128C | Cosmo | Metal | Single | Towel | Rail | 630mı | m     | \$93. | 93* |
|---|--------|-------|-------|--------|-------|------|-------|-------|-------|-----|
| 3 | 06128B | Cosmo | Metal | Sinale | Towel | Rail | Black | 630mm | \$93. | 93* |