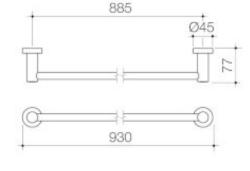

## **PRODUCT CODES**

| 306132B Cosmo | Metal | Single | Towel | Rail | Black 930mm | \$113.72* |
|---------------|-------|--------|-------|------|-------------|-----------|
| 306132C Cosmo | Metal | Sinale | Towel | Rail | 930mm       | \$113.72* |