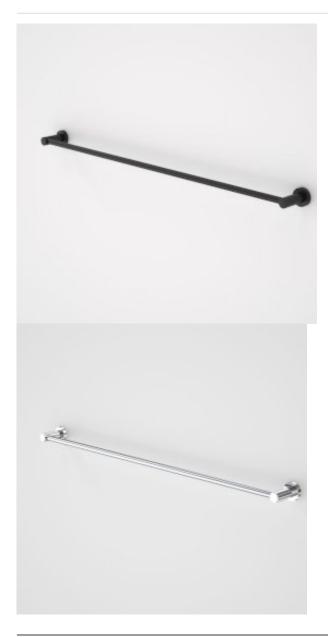

## CAROMA

COSMO METAL SINGLE TOWEL RAIL 900MM

Contemporary style doesn't have to mean edges and angles with the Caroma Cosmo Accessory range. Offering a stylish design with smooth, clean lines at a surprisingly economical price, Cosmo Accessories create the perfect finishing touch for any bathroom.

- Smooth clean lines to suit modern bathrooms - Metal construction ensures durability - Dual fixings for added strength - Suitable to be installed in all plastered and tiled bathrooms - Matte black finish

## **PRODUCT CODES**

| 306132B Cosmo | Metal | Single | Towel | Rail | Black 930mm | \$113.72* |
|---------------|-------|--------|-------|------|-------------|-----------|
| 306132C Cosmo | Metal | Sinale | Towel | Rail | 930mm       | \$113.72* |