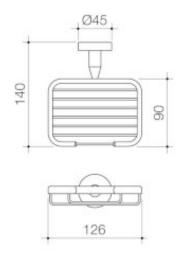

## **PRODUCT CODES**

305103C Cosmo Metal Soap Basket \$67.77\*

© COPYRIGHT 2014 - CAROMA INDUSTRIES LIMITED

\*All price are recommended retail inclusive of GST in AUD. To be used as a guide only, prices may vary between model variations, and are subject to change without notice.