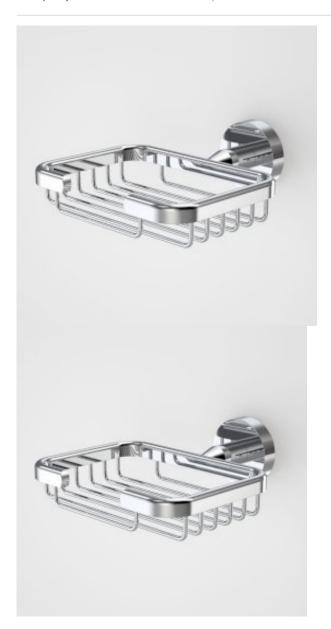

## COSMO METAL SOAP BASKET

The below products have been shared with you through the Caroma Specify website.

Visit specify.caroma.com.au to find more inspirational and innovative bathroom products.

# COSMO METAL SOAP BASKET

Contemporary style doesn't have to mean edges and angles with the Caroma Cosmo Accessory range. Offering a stylish design with smooth, clean lines at a surprisingly economical price, Cosmo Accessories create the perfect finishing touch for any bathroom.

- Smooth clean lines to suit modern bathrooms - Metal construction ensures durability - Dual fixings for added strength - Suitable to be installed in all plastered and tiled bathrooms - Polished chrome finish - Designed to suit the Cosmo range of basins and toilet suites