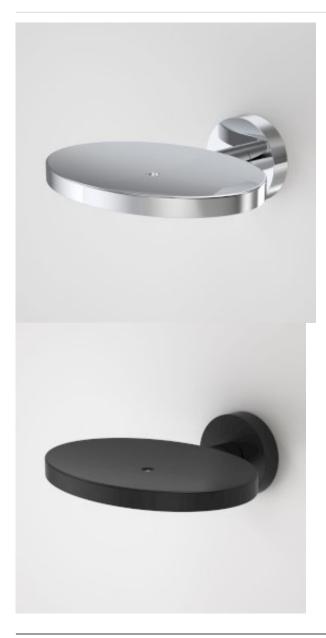

## **COSMO METAL SOAP HOLDER**

The below products have been shared with you through the Caroma Specify website.

Visit specify.caroma.com.au to find more inspirational and innovative bathroom products.

© COPYRIGHT 2014 - CAROMA INDUSTRIES LIMITED

# CAROMA

Contemporary style doesn't have to mean edges and angles with the Caroma Cosmo Accessory range. Offering a stylish design with smooth, clean lines at a surprisingly economical price, Cosmo Accessories create the perfect finishing touch for any bathroom.

- Smooth clean lines to suit modern bathrooms - Metal construction ensures durability - Dual fixings for added strength - Suitable to be installed in all plastered and tiled bathrooms - Polished chrome finish - Designed to suit the Cosmo range of basins and toilet suites

### **PRODUCT CODES**

| 304128C | Cosmo Metal Soap Holder       | \$57.88* |
|---------|-------------------------------|----------|
| 304128B | Cosmo Metal Soap Holder Black | \$57.88* |