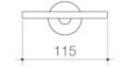

- Smooth clean lines to suit modern bathrooms - Metal construction ensures durability - Dual fixings for added strength - Suitable to be installed in all plastered and tiled bathrooms - Polished chrome finish - Designed to suit the Cosmo range of basins and toilet suites