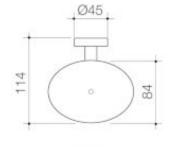

- Smooth clean lines to suit modern bathrooms - Metal construction ensures durability - Dual fixings for added strength - Suitable to be installed in all plastered and tiled bathrooms - Polished chrome finish - Designed to suit the Cosmo range of basins and toilet suites