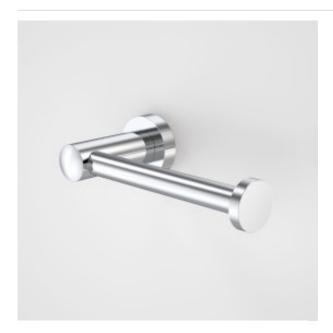

# COSMO METAL TOILET ROLL HOLDER

The below products have been shared with you through the Caroma Specify website.

Visit **specify.caroma.com.au** to find more inspirational and innovative bathroom products.

### CAROMA

Contemporary style doesn't have to mean edges and angles with the Caroma Cosmo Accessory range. Offering a stylish design with smooth, clean lines at a surprisingly economical price, Cosmo Accessories create the perfect finishing touch for any bathroom.

- Smooth clean lines to suit modern bathrooms - Metal construction ensures durability - Dual fixings for added strength - Suitable to be installed in all plastered and tiled bathrooms - Polished chrome finish - Designed to suit the Cosmo range of basins and toilet suites