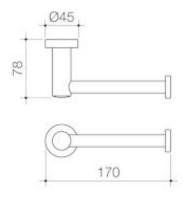

# COSMO METAL TOILET ROLL HOLDER

The below products have been shared with you through the Caroma Specify website.

Visit **specify.caroma.com.au** to find more inspirational and innovative bathroom products.

- Smooth clean lines to suit modern bathrooms - Metal construction ensures durability - Dual fixings for added strength - Suitable to be installed in all plastered and tiled bathrooms - Polished chrome finish - Designed to suit the Cosmo range of basins and toilet suites

# **PRODUCT CODES**

| 303128C | Cosmo Metal Toilet Roll Holder       | \$59.36* |
|---------|--------------------------------------|----------|
| 303128B | Cosmo Metal Toilet Roll Holder Black | \$59.36* |