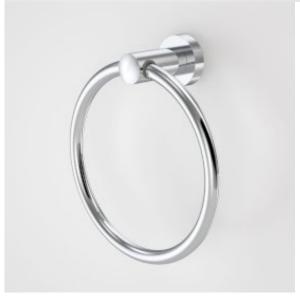

#### **PRODUCT CODES**

| 305102B | Cosmo Metal Towel Ring Black | \$53.45* |
|---------|------------------------------|----------|
| 305102C | Cosmo Metal Towel Ring       | \$53.45* |

© COPYRIGHT 2014 - CAROMA INDUSTRIES LIMITED