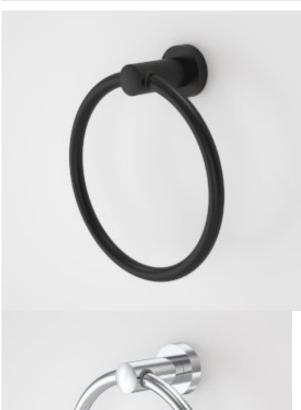

- Smooth clean lines to suit modern bathrooms - Metal construction ensures durability - Suitable to be installed in all plastered and tiled bathrooms - Stylish black finish

#### **PRODUCT CODES**

| 305102B | Cosmo Metal Towel Ring Black | \$53.45* |
|---------|------------------------------|----------|
| 305102C | Cosmo Metal Towel Ring       | \$53.45* |

© COPYRIGHT 2014 - CAROMA INDUSTRIES LIMITED