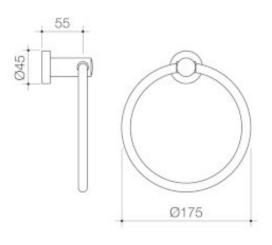

### COSMO METAL TOWEL RING

Contemporary style doesn't have to mean edges and angles with the Caroma Cosmo Accessory range. Offering a stylish design with smooth, clean lines at a surprisingly economical price, Cosmo Accessories create the perfect finishing touch for any bathroom.

- Smooth clean lines to suit modern bathrooms - Metal construction ensures durability - Suitable to be installed in all plastered and tiled bathrooms - Stylish black finish