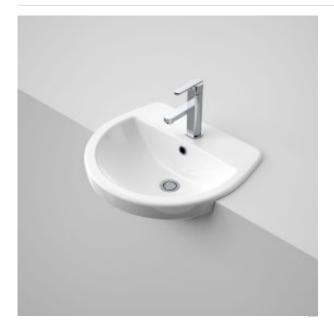

## COSMO SEMI RECESSED BASIN

Ideal for narrow counter tops, The Caroma Cosmo semi recessed basin is economical whilst offering an elegant design feature in the bathroom.

- Available with 1 or 3 tap holes -  $500x440\,\text{mm},$  Bowl capacity 4 litres - Supplied with overflow - Includes flush-fitting coloured plug and waste - Vitreous china, white only