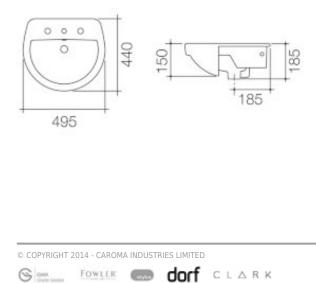

## COSMO SEMI RECESSED BASIN

Ideal for narrow counter tops, The Caroma Cosmo semi recessed basin is economical whilst offering an elegant design feature in the bathroom.

- Available with 1 or 3 tap holes -  $500x440\,\text{mm},$  Bowl capacity 4 litres - Supplied with overflow - Includes flush-fitting coloured plug and waste - Vitreous china, white only