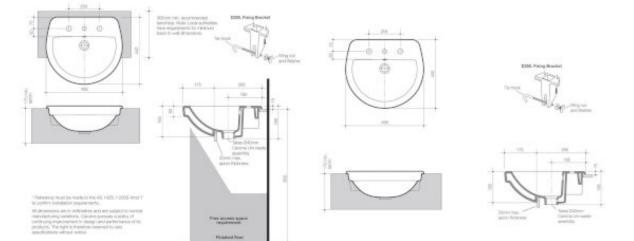

## COSMO SEMI RECESSED BASIN

Ideal for narrow counter tops, The Caroma Cosmo semi recessed basin is economical whilst offering an elegant design feature in the bathroom.

- Available with 1 or 3 tap holes -  $500x440\,\text{mm},$  Bowl capacity 4 litres - Supplied with overflow - Includes flush-fitting coloured plug and waste - Vitreous china, white only