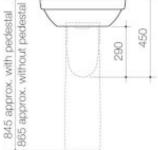

#### COSMO WALL BASIN

The economic Cosmo basin offers modern styling and a functional tap landing to accommodate a range of tapware styles. The wall hung design is ideal for creating space in a restricted bathroom or powder room. An optional pedestal or shroud is available for concealing the plumbing fittings. This basin can be installed to comply to AS1428.1 Access & Mobility requirements. The Basin type is Type C.

 - 4L capacity to overflow - Overflow available only - Fixing kit included - White plug & chrome flush fitting waste included (687327C) - Optional pedestal (639900) or shroud (639950) available - Pictured with optional Caroma Saracom basin mixer