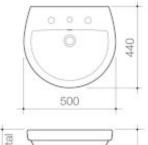

#### COSMO WALL BASIN

The economic Cosmo basin offers modern styling and a functional tap landing to accommodate a range of tapware styles. The wall hung design is ideal for creating space in a restricted bathroom or powder room. An optional pedestal or shroud is available for concealing the plumbing fittings. This basin can be installed to comply to AS1428.1 Access & Mobility requirements. The Basin type is Type C.

 - 4L capacity to overflow - Overflow available only - Fixing kit included - White plug & chrome flush fitting waste included (687327C) - Optional pedestal (639900) or shroud (639950) available - Pictured with optional Caroma Saracom basin mixer