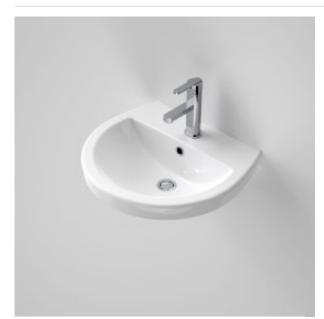

#### COSMO WALL BASIN

The economic Cosmo basin offers modern styling and a functional tap landing to accommodate a range of tapware styles. The wall hung design is ideal for creating space in a restricted bathroom or powder room. An optional pedestal or shroud is available for concealing the plumbing fittings. This basin can be installed to comply to AS1428.1 Access & Mobility requirements. The Basin type is Type C.

 - 4L capacity to overflow - Overflow available only - Fixing kit included - White plug & chrome flush fitting waste included (687327C) - Optional pedestal (639900) or shroud (639950) available - Pictured with optional Caroma Saracom basin mixer