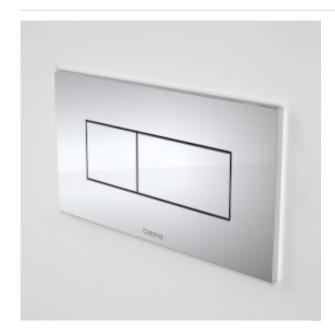

#### INVISI SERIES II® RECTANGULAR DUAL FLUSH PLATE & BUTTONS (METAL)

The timeless classic shape of Invisi Series II® Oval Buttons blend easily into a wide array of bathroom designs. Invisi Series II® Buttons can be installed on the wall above the toilet, on a benchtop or counter.

- Rectangular pneumatic buttons with small face plate - Fully concealed fixing -Available in chrome or satin - Provides complete service access to the Invisi Series II cistern