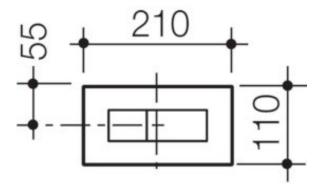

- Rectangular pneumatic buttons with small face plate - Fully concealed fixing -Available in chrome or satin - Provides complete service access to the Invisi Series II cistern

#### **PRODUCT CODES**

237020C Invisi Series II® Rectangle Dual Flush Plate & Buttons (Metal) Chrome \$380.94\*

237020S Invisi Series II  $\!\!8\!\!$  Rectangle Dual Flush Plate & Buttons (Metal) Satin \$380.94\*