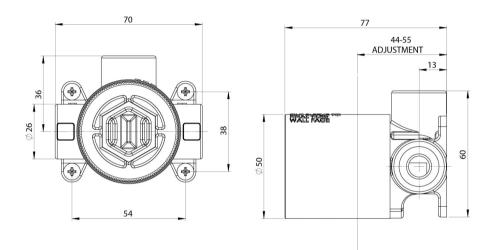

## SPECIFICATIONS

#### INFORMATION

Temperature Rating 1 - 75°C

Pressure Rating 150 - 500kPa

Please visit https://www.phoenixtapware.com.au/warranty to view the full warranty

PHOENIX

While we aim to ensure the specifications shown are correct at time of printing, Phoenix Tapware reserves the right to make modifications without prior notice. Always use the physical product measurements for mark-ups and roughing-in as the line drawing shown may differ from the actual product over time. All measurements are shown in millimetres. Colours may vary from image shown.