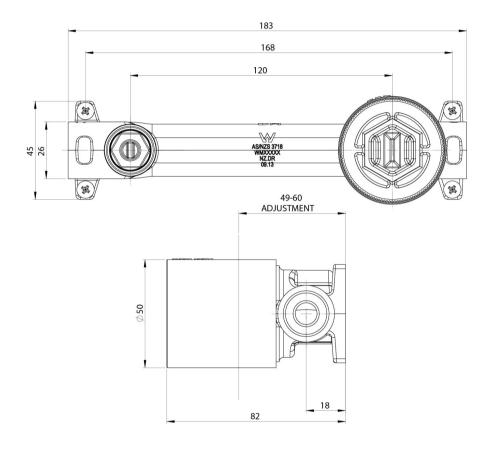

### SWITCHMIX WALL BASIN / BATH MIXER SET ROUGH-IN KIT

SPECIFICATIONS

S

# PHOENIX

While we aim to ensure the specifications shown are correct at time of printing, Phoenix Tapware reserves the right to make modifications without prior notice. Always use the physical product measurements for mark-ups and roughing-in as the line drawing shown may differ from the actual product over time. All measurements are shown in millimetres. Colours may vary from image shown.