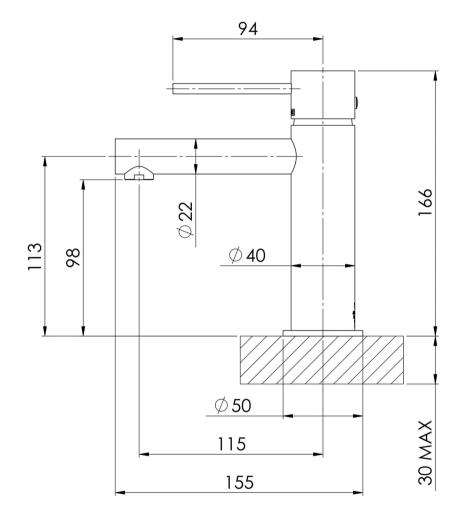

# SPECIFICATIONS

Please visit https://www.phoenixtapware.com.au/warranty to view the full warranty

While we aim to ensure the specifications shown are correct at time of printing, Phoenix Tapware reserves the right to make modifications without prior notice. Always use the physical product measurements for mark-ups and roughing-in as the line drawing shown may differ from the actual product over time. All measurements are shown in millimetres. Colours may vary from image shown.