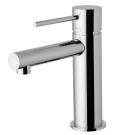

#### VIVID SLIMLINE BASIN MIXER

#### AVAILABLE IN

VS770 BN VS770 GM Brushed Nickel Gun Metal

VS770-31 VS770 MB Brushed Carbon Matte Black

VS770-12 Brushed Gold