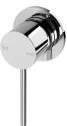

# **SWITCHMIX**

VIVID SLIMLINE SWITCHMIX SHOWER / WALL MIXER 60MM BACKPLATE FIT-OFF KIT

Ø 62

Ø 40

hot

PH

 $\emptyset$  7