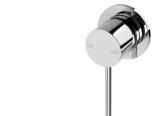

# **SWITCHMIX**

VIVID SLIMLINE SWITCHMIX SHOWER / WALL MIXER 60MM BACKPLATE FIT-OFF KIT

Ø 62

Ø 40

hot

PH

 $\emptyset$  7