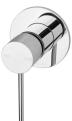

# **SWITCHMIX**

VIVID SLIMLINE SWITCHMIX SHOWER / WALL MIXER FIT-OFF KIT

Ø80 Ø 40

cold

hot

 $\emptyset$  7

#### **INFORMATION**

Temperature Rating 1 - 75°C

Pressure Rating 150 - 500kPa