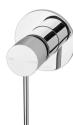

# **SWITCHMIX**

VIVID SLIMLINE SWITCHMIX SHOWER / WALL MIXER FIT-OFF KIT

Ø80 Ø 40

cold

hot

 $\emptyset$  7

#### **INFORMATION**

Temperature Rating 1 - 75°C

Pressure Rating 150 - 500kPa