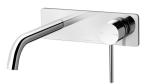

## VIVID SLIMLINE SWITCHMIX WALL BASIN / BATH MIXER SET 180MM FIT-OFF KIT

200 120

184

175

Ø **7** 

**AVAILABLE IN** 

VS2812-00 Chrome

VS2812-31 Brushed Nickel Brushed Carbon Matte Black