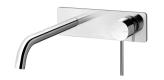

## VIVID SLIMLINE SWITCHMIX WALL BASIN / BATH MIXER SET 230MM FIT-OFF KIT

SPECIFICATIONS

Temperature Rating 1 - 75°C

Pressure Rating 150 - 500kPa

INFORMATION