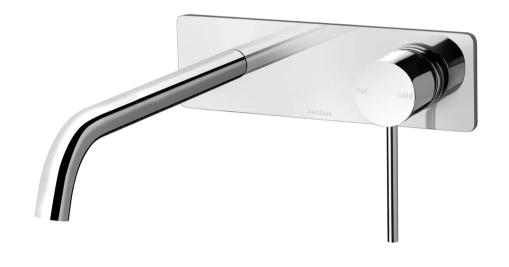

## VIVID SLIMLINE SWITCHMIX WALL BASIN / BATH MIXER SET 230MM FIT-OFF KIT

SPECIFICATIONS

Temperature Rating 1 - 75°C

Pressure Rating 150 - 500kPa

INFORMATION