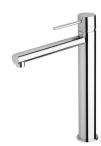

# **VIVID SLIMLINE**

## VIVID SLIMLINE VESSEL MIXER









#### **AVAILABLE IN**











**VS790 CHR** Chrome

Brushed Nickel

VS790 GM Gun Metal

Brushed Carbon Matte Black



VS790-12 Brushed Gold

### **INFORMATION**

Temperature Rating

1 - 75°C

Pressure Rating 150 - 500kPa





#### MAINTENANCE AND CARE:

- All surfaces should be cleaned with mild liquid detergent or soap and water.
- Do not use cream cleaners or citrus based cleaning products, as they are abrasive.
- Use of unsuitable cleaning agents may damage the surface.
- Any damage caused in this way will not be covered by warranty.

Please visit https://www.phoenixtapware.com.au/warranty to view the full warranty



While we aim to ensure the specifications shown are correct at time of printing, Phoenix Tapware reserves the right to make modifications without prior notice. Al