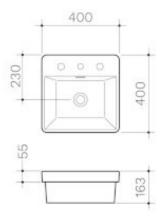

## **PRODUCT CODES**

CL40013.W1 Square Inset Basin with Tap Landing 400mm (1 Tap \$310.43\*

CL40013.W3 Square Inset Basin with Tap Landing 400mm (3 Tap Hole) \$310.43\*

© COPYRIGHT 2014 - CAROMA INDUSTRIES LIMITED