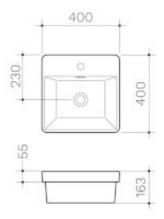

## **PRODUCT CODES**

CL40013.W1 Square Inset Basin with Tap Landing 400mm (1 Tap \$310.43\*

CL40013.W3 Square Inset Basin with Tap Landing 400mm (3 Tap Hole) \$310.43\*

© COPYRIGHT 2014 - CAROMA INDUSTRIES LIMITED