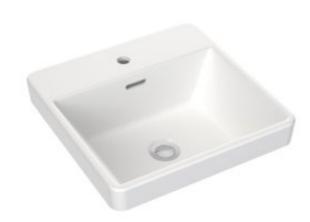

## $CL\Delta RK$

So Square's your thing? We love it too! CLARK Square 400mm wide Inset Basin. Chrome Pop-up Plug & Waste included as standard. Matte Black Pop-up Plug & Waste available as optional extra. Buddy it up with our CLARK tapware. - Integrated overflow; capacity 4.9L to overflow - Ceramic - Includes Chrome Popup Plug & Waste - Australian designed & engineered

- 1 Tap Hole - Chrome Pop-up Plug & Waste included - Optional Matte Black Popup Plug & Waste available - Integrated overflow - Capacity 4.9 L to overflow -Ceramic