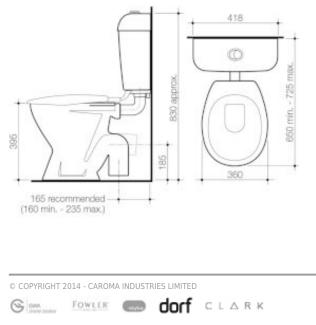

## stylus

SYMPHONY CONNECTOR TOILET SUITE

Combining the best in functional and contemporary design, the Symphony toilet suite is the economical choice for any bathroom style

- WELS 4 star rated, 4.5/3L (3.5L avg/flush) - S Trap - Includes standard seat - Bottom inlet cistern - White button assembly - Plastic cistern and flush buttons - Fixing screws (to wall) included

## **PRODUCT CODES**

| S43111W Symphony | Connector | Bottom | Inlet S | Trap | Suite | \$367.30* |
|------------------|-----------|--------|---------|------|-------|-----------|
| S43114W Symphony | Connector | Bottom | Inlet P | Trap | Suite | \$367.30* |