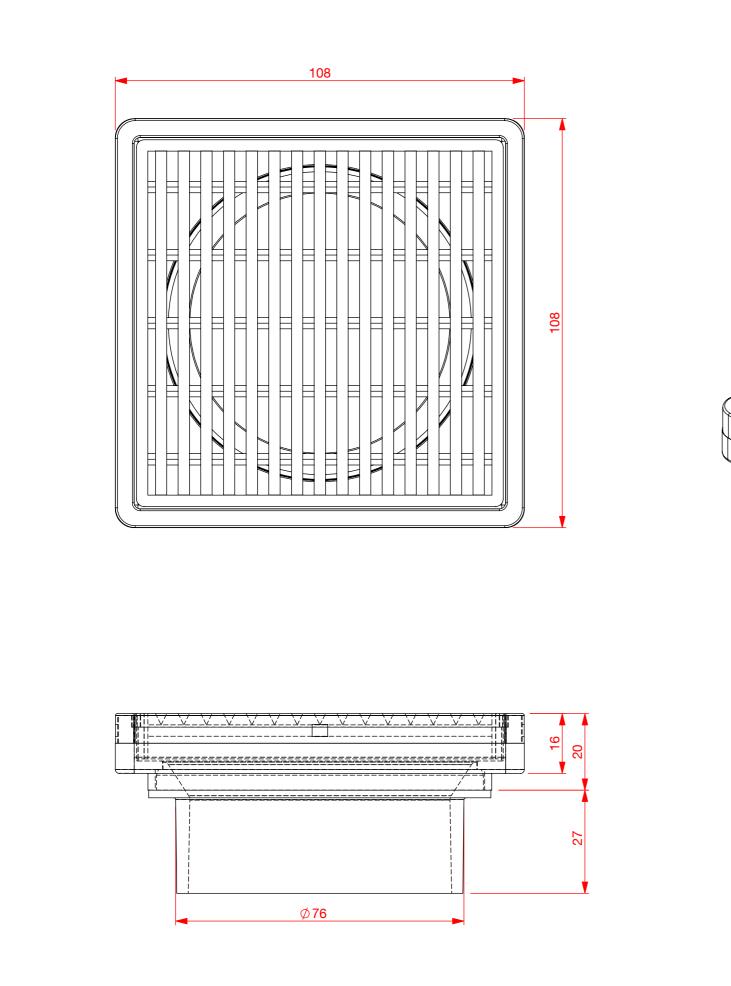

DRAWN

|                   |                                         | G             |                  |              | Н           |              |      |        |  |
|-------------------|-----------------------------------------|---------------|------------------|--------------|-------------|--------------|------|--------|--|
|                   |                                         |               |                  |              | ~ ~         |              |      |        |  |
|                   |                                         | $\square$     |                  | $\Box$       | Und (I      |              |      |        |  |
|                   |                                         |               |                  | LU           | ÐČ          | ØĿ           |      |        |  |
|                   |                                         | i n d         | u s              | t r          |             | Ē            | 8    |        |  |
|                   |                                         |               |                  | U (M)        |             |              | 0    | 1      |  |
|                   |                                         | COD           | =                | FI           |             |              | NISH |        |  |
|                   |                                         | 204.805       |                  |              | NLESS STEEL |              |      |        |  |
| $\searrow$        | -                                       | 204.000       | .00              |              |             | 0011         |      |        |  |
|                   | -                                       |               |                  |              |             |              |      |        |  |
| //                | $\sim$                                  |               |                  |              |             |              |      |        |  |
| /////             | $\rightarrow$                           |               |                  |              |             |              |      |        |  |
|                   |                                         | $\rightarrow$ |                  |              |             |              |      |        |  |
|                   | $\neq$                                  |               |                  |              |             |              |      |        |  |
| /////             | /                                       | 4/2           | $\sim$           |              |             |              |      |        |  |
|                   | ///                                     |               |                  |              |             |              |      |        |  |
|                   |                                         |               |                  |              |             |              |      |        |  |
|                   | ///                                     |               |                  |              |             |              |      |        |  |
| /////             | /////////////////////////////////////// |               |                  |              |             |              |      |        |  |
| 4///              | <i>×            </i>                    |               |                  |              |             |              |      |        |  |
|                   | //                                      | / /           |                  |              |             |              |      |        |  |
|                   |                                         |               |                  |              |             |              |      |        |  |
|                   |                                         |               |                  |              |             |              |      |        |  |
|                   | $\checkmark$                            |               |                  |              |             |              |      |        |  |
|                   | $\langle \ \rangle$                     |               |                  |              |             |              |      |        |  |
|                   | $\nearrow$                              |               |                  |              |             |              |      |        |  |
| $\langle \rangle$ |                                         | $\nearrow$    |                  |              |             |              |      |        |  |
|                   |                                         |               |                  |              |             |              |      |        |  |
|                   |                                         |               |                  |              |             |              |      |        |  |
|                   |                                         |               |                  |              |             |              |      |        |  |
|                   |                                         |               |                  |              |             |              |      | 3      |  |
|                   |                                         |               |                  |              |             |              |      |        |  |
|                   |                                         | <i>Y</i> //   |                  |              |             |              |      |        |  |
|                   |                                         | ///           |                  |              |             |              |      |        |  |
| $\rightarrow$     |                                         |               |                  |              |             |              |      |        |  |
|                   |                                         |               |                  |              |             |              |      |        |  |
|                   |                                         |               |                  |              |             |              |      |        |  |
| / /               |                                         |               |                  |              |             |              |      |        |  |
| $/ \land$         |                                         | M             |                  |              |             |              |      |        |  |
|                   |                                         |               |                  |              |             |              |      |        |  |
|                   |                                         |               |                  |              |             |              |      |        |  |
|                   |                                         |               |                  |              |             |              |      |        |  |
|                   |                                         |               |                  |              |             |              |      |        |  |
|                   |                                         |               |                  |              |             |              |      |        |  |
|                   |                                         |               |                  |              |             |              |      |        |  |
|                   | _//                                     | 1             |                  |              |             |              |      |        |  |
|                   |                                         |               |                  |              |             |              |      |        |  |
|                   |                                         |               |                  |              |             |              |      |        |  |
| /                 |                                         |               |                  |              |             |              |      |        |  |
|                   |                                         |               |                  |              |             |              |      |        |  |
|                   |                                         |               |                  |              |             |              |      |        |  |
|                   |                                         |               |                  |              |             |              |      |        |  |
|                   |                                         |               |                  |              |             |              |      |        |  |
|                   |                                         |               |                  |              |             |              |      |        |  |
|                   |                                         |               |                  |              |             |              |      |        |  |
|                   |                                         |               |                  |              |             |              |      |        |  |
|                   |                                         |               |                  |              |             |              |      |        |  |
|                   |                                         |               |                  |              |             |              |      |        |  |
|                   |                                         |               |                  |              |             |              |      |        |  |
|                   |                                         |               |                  |              |             |              |      |        |  |
| REVISION CHA      | NGE                                     |               | DESCRIPTION      |              |             | DRAWN        | DATE |        |  |
|                   |                                         |               |                  |              |             |              |      | $\neg$ |  |
|                   | SCALE DR                                | AWING         | TITLE            |              |             |              |      | $\neg$ |  |
| REQUESTED         | JUNEL DR                                | DATE          |                  |              |             |              |      |        |  |
|                   |                                         |               | 80m              | m ELEGANCE V | NIRE        |              |      |        |  |
| DRAWN             |                                         | DATE          |                  |              |             |              |      |        |  |
| MATERIAL          |                                         |               |                  | r            |             |              |      |        |  |
| MATERIAL          |                                         |               | DRAWING REF NUMB | ER           | (           | <u>+</u> -   |      |        |  |
|                   |                                         |               |                  |              | -(-         | ₩ŀĿ          |      |        |  |
|                   |                                         |               |                  |              |             | $\downarrow$ | 7    |        |  |
| A3                | UN                                      | NITS = MM     | SCALE (UOS)      |              | :           | SHEET 1 OF   | 1    |        |  |