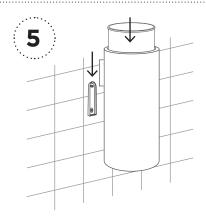

Feed x2 10mm screws into holes with the head of the screw inside of the holder.

Locate bracket onto holder.

Slide toilet roll holder down onto the bracket. Re-insert inner sleeve and toilet brush.

3

Using the bolt/nut holder tool to hold the nut in place, screw the nut onto the thread. There is an allen key included to tighten.