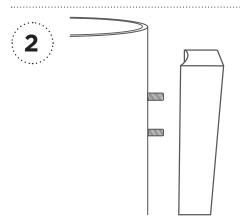

## Installation Guide - AR03920 + AR03940

1

Attach the wall bracket securely to the wall in the desired location (making sure it is straight). Ensure the flat part of the bracket is against the wall.

Temporarily remove inner sleeve from the toilet brush holder and pop out the two small plastic caps from holes at the back.

Feed x2 10mm screws into holes with the head of the screw inside of the holder.

Locate bracket onto holder.

Slide toilet roll holder down onto the bracket. Re-insert inner sleeve and toilet brush.

3

Using the bolt/nut holder tool to hold the nut in place, screw the nut onto the thread. There is an allen key included to tighten.