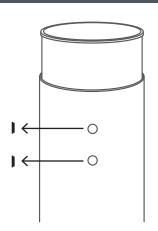

## Installation Guide - AR03920 + AR03940

1

Attach the wall bracket securely to the wall in the desired location (making sure it is straight). Ensure the flat part of the bracket is against the wall.

Temporarily remove inner sleeve from the toilet brush holder and pop out the two small plastic caps from holes at the back.