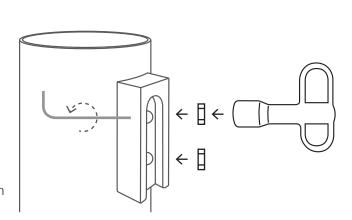

Feed x2 10mm screws into holes with the head of the screw inside of the holder.

Locate bracket onto holder.

Slide toilet roll holder down onto the bracket. Re-insert inner sleeve and toilet brush.

3

Using the bolt/nut holder tool to hold the nut in place, screw the nut onto the thread. There is an allen key included to tighten.