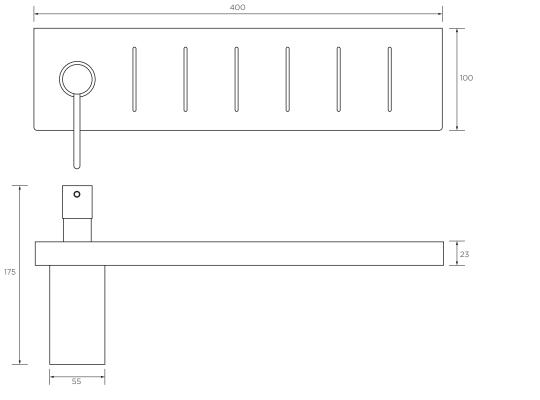

## Eneo shelf with integrated liquid soap dispenser 400mm

EN54

10 years \*Conditions apply.

NARRAN1

stream

www.streamlineproducts.com.au | Ph: 1300 735 352

Dimensions are in millimeters and are subject to manufacturing variations. Streamline Products reserves the right to vary specifications at any time without notice. Information provided within this specification sheet is correct at the date of printing. Please confirm all particulars with your sales consultant prior to purchase. Version: 1.0 - January 2021