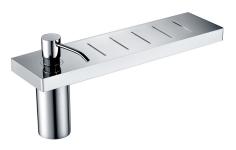

## Eneo shelf with integrated liquid soap dispenser 400mm

EN54

## Finishes available:





## CARE AND MAINTENANCE

- All surfaces should be frequent cleaned with a mixture of mild, pH neutral soap and warm water with a soft cloth
- Do not use abrasive clothes, scouring pads on surfaces
- Do not use harsh cleaning agents i.e. cream cleaners or citrus based cleaners (see cleaning leaflet for comprehesive list)



10 years \*Conditions apply.

NARRAN1

stream

www.streamlineproducts.com.au | Ph: 1300 735 352

Dimensions are in millimeters and are subject to manufacturing variations. Streamline Products reserves the right to vary specifications at any time without notice. Information provided within this specification sheet is correct at the date of printing. Please confirm all particulars with your sales consultant prior to purchase. Version: 1.0 - January 2021