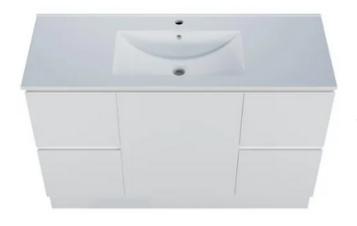

# Harmony Bassini 1200mm Floor Standing 1 Door 4 Drawer Vanity

### **ALPHA CERAMIC VANITY TOP**

Ceramic vanity tops use porcelain ceramic moulding techniques for a traditional look and feel.

- Basins come with 1TH only
- Strong, fully glazed ceramic
- Internal Overflow
- 5 year warranty
- Plug and waste, not included