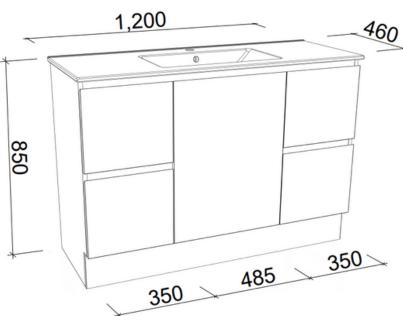

# Harmony Bassini 1200mm Floor Standing 1 Door 4 Drawer Vanity

### **ALPHA CERAMIC VANITY TOP**

Ceramic vanity tops use porcelain ceramic moulding techniques for a traditional look and feel.

- Basins come with 1TH only
- Strong, fully glazed ceramic
- Internal Overflow
- 5 year warranty
- Plug and waste, not included